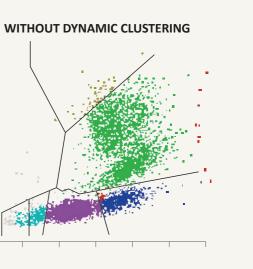

## 3 DYNAMIC CLUSTERING

Mythic's 70 proprietry Dynamic Clustering Algorithm provides precise cellular classification specific to every patient's unique blood cells formation for accurate diagnosis. Dynamic clustering compensates for differences in WBC populations caused by variations in blood composition from patient to patient.

Dynamic Clustering automatically identifies the correct thresholds for each patient and helps avoid incorrect diagnosis. Dynamic Clustering recognizes pathology samples that otherwise could be falsely flagged as a "healthy".

Separation of WBC populations caused by temperature and time creates greater risk of incorrect cell type characterization. There is a greater potential for a "healthy" sample received for routine screening potentially being flagged as pathological.