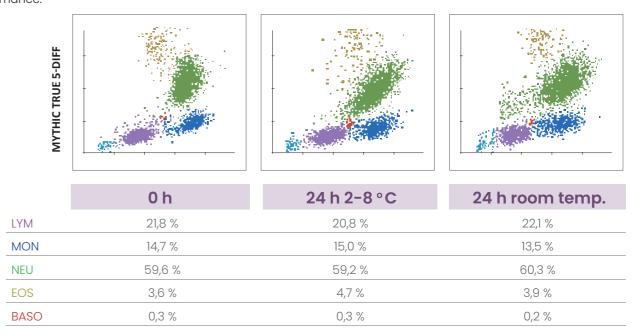

Separation of WBC populations caused by temperature and time creates greater risk of incorrect cell type characterization. There is a greater potential for a "healthy" sample received for routine screening potentially being flagged as pathological.

Mythic's 70 ability to keep cellular structural damage to a minimum makes it less sensitive to the changes to the blood sample caused by temperature or aging while dynamic clustering adapts to the decay of cells to maintain high quality performance.