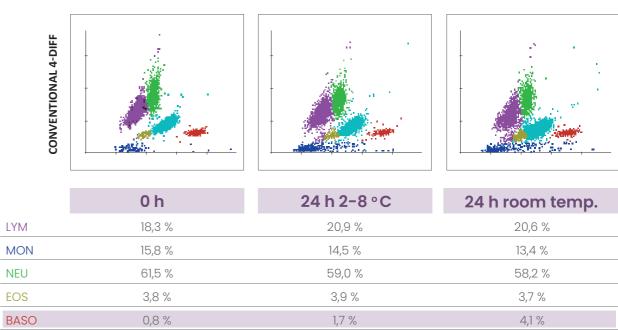

Separation of WBC populations caused by temperature and time creates greater risk of incorrect cell type characterization. There is a greater potential for a "healthy" sample received for routine screening potentially being flagged as pathological.

Mythic's 70 ability to keep cellular structural damage to a minimum makes it less sensitive to the changes to the blood sample caused by temperature or aging while dynamic clustering adapts to the decay of cells to maintain high quality performance.