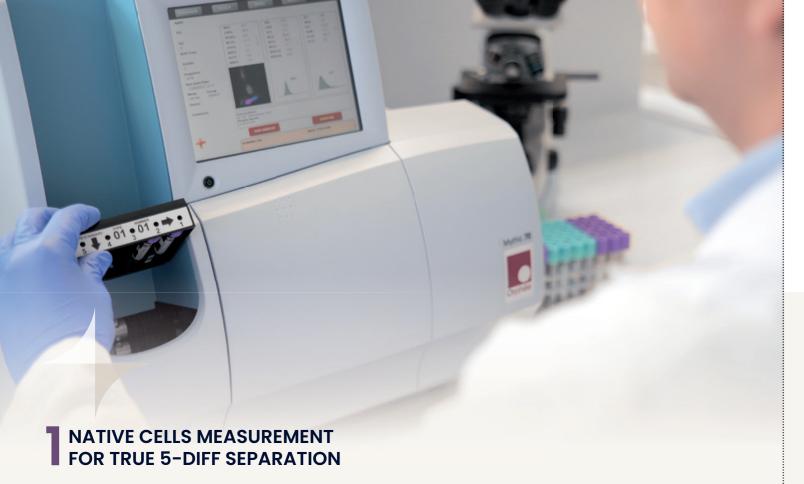

# The MYTHIC™ Family Multi-Patented Hematology Analyzers

Continuous Investment in Innovation, Technology, Research & Development.

First launched in 2004, the Mythic family of hematology analyzers has become the flagship of our Swiss hematology company, Orphée. Simplistic in design, our compact Mythic analyzers feature superior technology offering unsurpassed TRUE 5-DIFF diagnostic performance, unstoppable reliability and unmatchable cost savings.

Patented OnlyOne lyse reagent destroys RBC and their stromas, composes the oxyhemoglobin chromogen and preserves WBC membrane to ensure measurement is performed on intact, native cells.