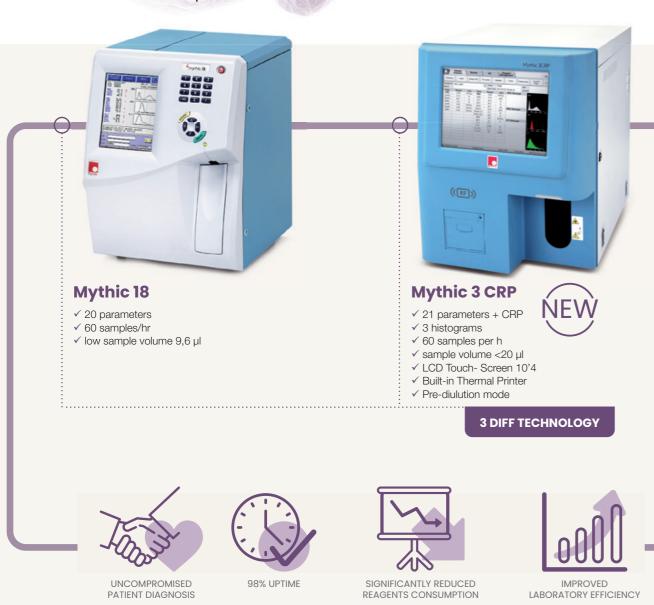

#### **Improved Laboratory Efficiency**

Patents reduce complexity of design and enhance longterm reliability. User friendly software does not create any problems for operators and makes hematology testing very fast, simple and easy.