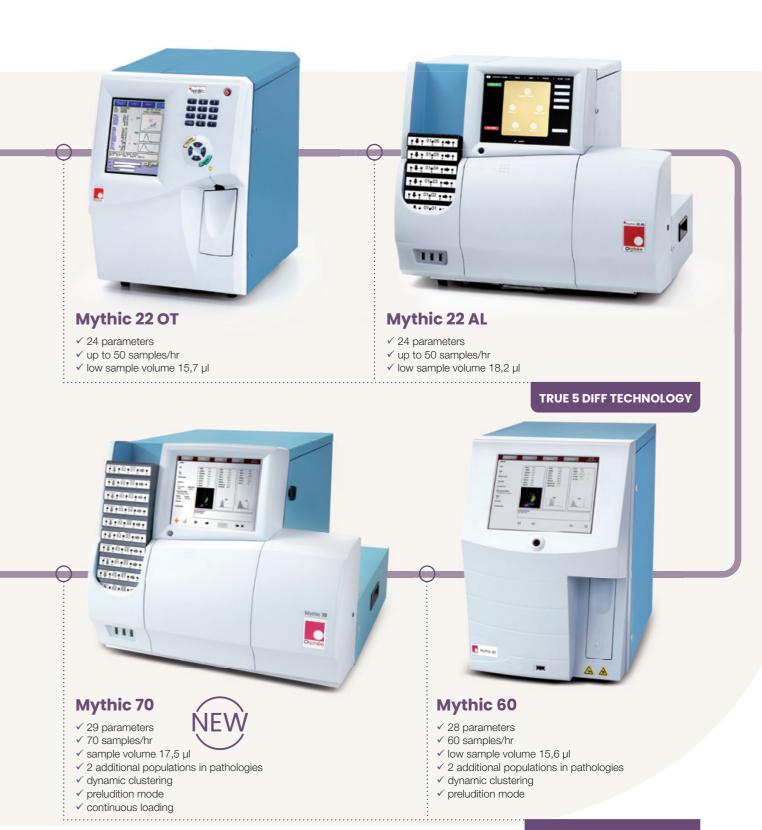

#### Reliable 29 Parameters Results

Mythic 70 analyzer delivers reliable hematology results above standard 5-part differentation, with additional information from advanced research parameters: ALY %, ALY #, IMM %, IMM # to achieve two additional White Blood Cells populations in pathologies. Expanded platelets and red blood cells analysis guarantee comprehensive results for doctors and

| WBC: |        | RBC: |  |        | PLT: |        |
|------|--------|------|--|--------|------|--------|
| WBC  | #      |      |  | RBC    |      | PLT    |
| LYM  |        | #    |  | HGB    |      | MPV    |
| NEU  | % NEU  | #    |  | HCT    |      | PDW*   |
| MON  | % MON  | #    |  | MCV    |      | PCT*   |
| EOS  | % EOS  | #    |  | MCH    |      | P-LCR* |
| BASO | % BASO | #    |  | MCHC   | NEW  | PLCC*  |
| ALY  | %* ALY | #*   |  | RDW-CV |      |        |
| IMM  | %* IMM | #*   |  | RDW-SD |      |        |

<sup>\*</sup>Research Use Only Parameters