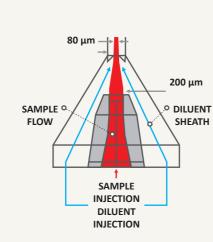

## 2 LED-BASED FLOW CYTOMETRY SINGLE CELL TRUE 5-DIFF TECHNOLOGY

Simultaneous measurements of light scattered in the Forward direction and Light Lost Axially of each cell crossing the interrogation zone generates the high definition matrix that enables high accuracy, direct measurement of each of the five WBC populations.

Patented hyrdofocus flow cell and improved injector technology employs a diluent sheath to drive and maintain sample flow across the cuvette through the detection area while reducing cellular damage.