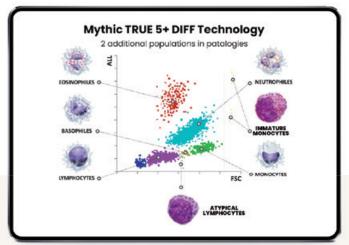

**TRUE 5+ DIFF TECHNOLOGY** 

# Uncompromised, Comprehensive Results

Mythics' world-class hematology analyzers ensure TRUE 5-DIFF even TRUE 5+ DIFF TECHNOLOGY, multi-patented technology for more precise results and confidence in patients' diagnosis. Triple counting combined with authentic, not calculated, optical identification of WBC, provides real 5-part hemanalysis and in pathologies provides TRUE 5+ DIFF. Innovative technologies deliver comprehensive results and excellent performance at the same time.

#### Reliable 29 Parameters Results

Mythic 70 analyzer delivers reliable hematology results above standard 5-part differentation, with additional information from advanced research parameters: ALY %, ALY #, IMM %, IMM # to achieve two additional White Blood Cells populations in pathologies. Expanded platelets and red blood cells analysis guarantee comprehensive results for doctors and