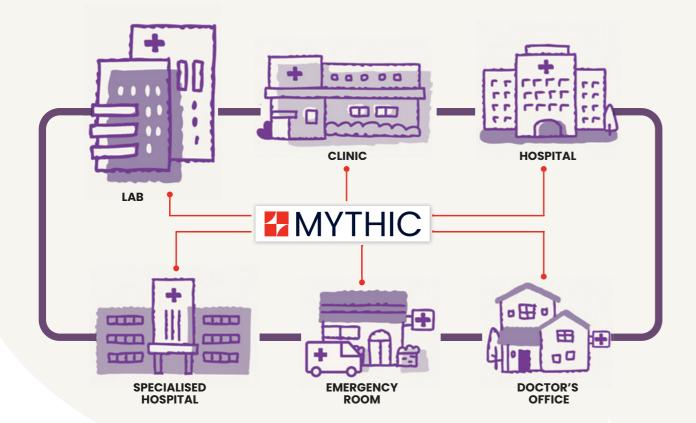

#### **Flexible Fit**

Mythic Family analyzers suits in wherever needed...

Perfect solution for wide range of hospital and clinical laboratories, satellite labs for specialized diagnostics, testing in clinics, hematology and oncology hospitals. Useful as a backup analyzer regardless the size of the laboratory. Thanks to small footprint, ideal solution for limited space.