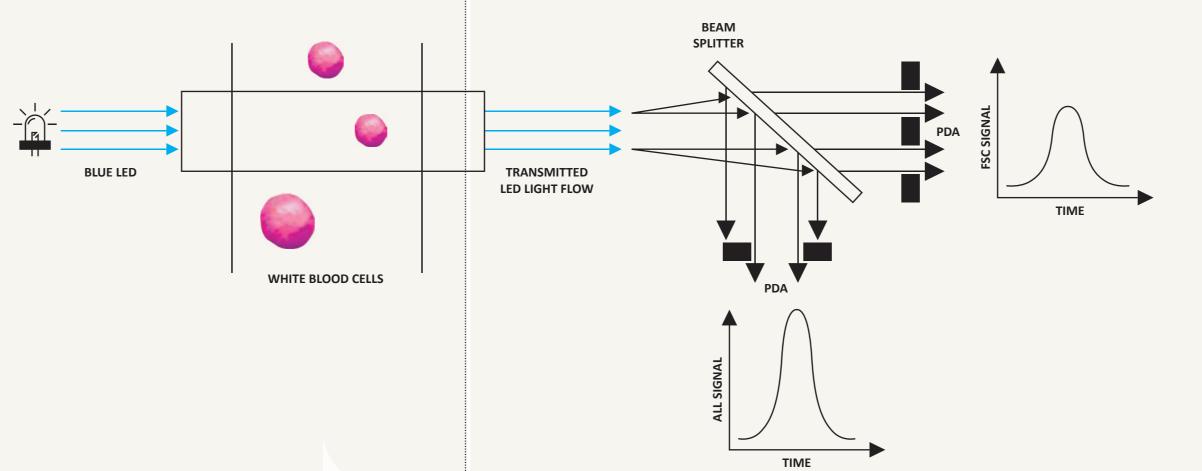

## 2 LED-BASED FLOW CYTOMETRY SINGLE CELL TRUE 5-DIFF TECHNOLOGY

Simultaneous measurements of light scattered in the Forward direction and Light Lost Axially of each cell crossing the interrogation zone generates the high definition matrix that enables high accuracy, direct measurement of each of the five WBC populations.

Patented hyrdofocus flow cell and improved injector technology employs a diluent sheath to drive and maintain sample flow across the cuvette through the detection area while reducing cellular damage.

Blue-LED light source technology enhance scattering efficiency to reveal the finer cellular structure without damaging the cell. 445 nm wavelenght improve differentiation, identification and separation of five WBC populations.