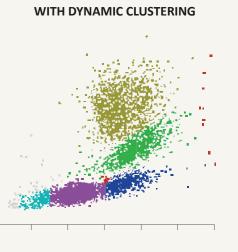

## 3 DYNAMIC CLUSTERING

Mythic's 70 proprietry Dynamic Clustering Algorithm provides precise cellular classification specific to every patient's unique blood cells formation for accurate diagnosis. Dynamic clustering compensates for differences in WBC populations caused by variations in blood composition from patient to patient.

Dynamic Clustering automatically identifies the correct thresholds for each patient and helps avoid incorrect diagnosis. Dynamic Clustering recognizes pathology samples that otherwise could be falsely flagged as a "healthy".

Mythic's 70 ability to keep cellular structural damage to a minimum makes it less sensitive to the changes to the blood sample caused by temperature or aging while dynamic clustering adapts to the decay of cells to maintain high quality performance.