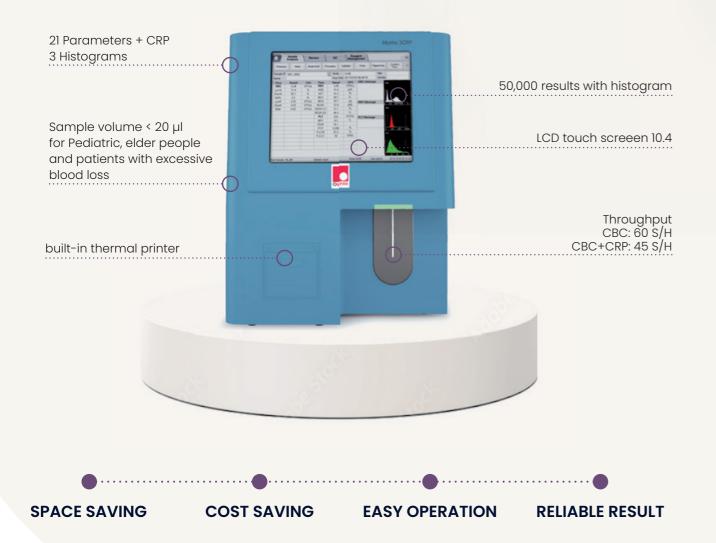

#### Reliable 29 Parameters Results

Mythic 70 analyzer delivers reliable hematology results above standard 5-part differentation, with additional information from advanced research parameters: ALY %, ALY #, IMM %, IMM # to achieve two additional White Blood Cells populations in pathologies. Expanded platelets and red blood cells analysis guarantee comprehensive results for doctors and

| WBC: |        | RBC: |  |        | PLT: |        |
|------|--------|------|--|--------|------|--------|
| WBC  | #      |      |  | RBC    |      | PLT    |
| LYM  |        | #    |  | HGB    |      | MPV    |
| NEU  | % NEU  | #    |  | HCT    |      | PDW*   |
| MON  | % MON  | #    |  | MCV    |      | PCT*   |
| EOS  | % EOS  | #    |  | MCH    |      | P-LCR* |
| BASO | % BASO | #    |  | MCHC   | NEW  | PLCC*  |
| ALY  | %* ALY | #*   |  | RDW-CV |      |        |
| IMM  | %* IMM | #*   |  | RDW-SD |      |        |