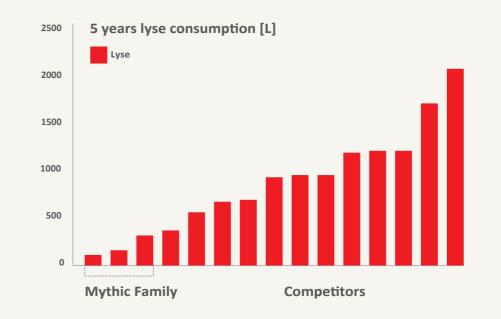

# Unmatchable Cost Savings

Mythic's patented technology reduces reagents consumption and related waste by thousands of liters without any compromise in the accuracy of your diagnostic test result. Extremely low sample volume saves precious blood and expensive control material. Our Mythics provide affordable hematology testing for everyone.

#### Total reagents consumption up to 70% lower

Only 3 reagents used for low cost and environment protection.

#### Lyse consumption up to 95% lower

OnlyOne non toxic cyanide and azide free lyse helps to save the world for next generation.

18 ORPHEE | HEMATOLOGY CORMAY DIAGNOSTICS BRAND | 19