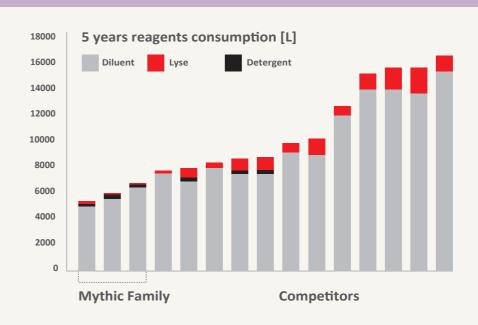

# Unmatchable Cost Savings

Mythic's patented technology reduces reagents consumption and related waste by thousands of liters without any compromise in the accuracy of your diagnostic test result. Extremely low sample volume saves precious blood and expensive control material. Our Mythics provide affordable hematology testing for everyone.

#### Total reagents consumption up to 70% lower

Only 3 reagents used for low cost and environment protection.

#### Lyse consumption up to 95% lower

OnlyOne non toxic cyanide and azide free lyse helps to save the world for next generation.

18 ORPHEE | HEMATOLOGY CORMAY DIAGNOSTICS BRAND | 19