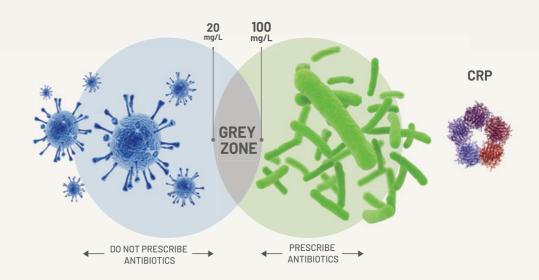

## Mythic 3CRP - Innovation That Plays A Leading Role In Reducing Antibiotic Resistance

Join 113 Countries and 40 Health Organisations by practicing antibiotic stewardship in support of the World Health Organisation's Call to Action on Antimicrobial Resistance (AMR) - 2021.

Medical Practioners can now consider not prescribing antibiotics for patients who are unlikely to suffer from bacterial infection, while ensuring that patients who do require antibiotic treatment receive the appropriate antibiotics, at the correct dose and for the proper duration.

>99% Correlation to State of the Art Clinical Chemistry Analyzers
CRP Diagnostic Test Results You Can Trust

16 ORPHEE | HEMATOLOGY CORMAY DIAGNOSTICS BRAND 17